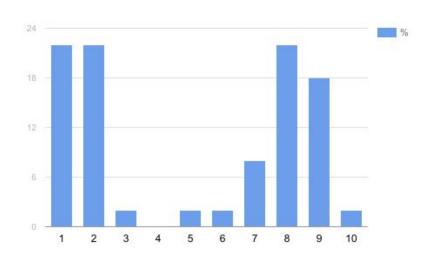

#### 7.Mark, from 0 to 10, the escalation of the problem (isolation of your colleagues):