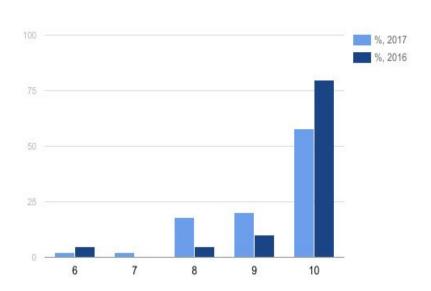

## 2.Do you feel lonely, rejected, not accepted by your colleagues at school?

3. How do you imagine your future? Mark on the scale from 0 to 10, given that the higher the note, the better and more interesting the future will be.