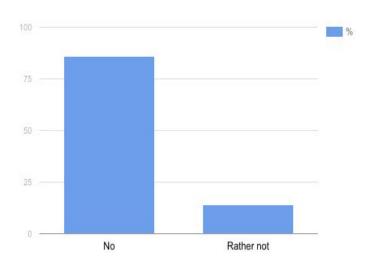

## 2.Do you feel lonely, rejected, not accepted by your colleagues at school?

3. How do you imagine your future? Mark on the scale from 0 to 10, given that the higher the note, the better and more interesting the future will be.