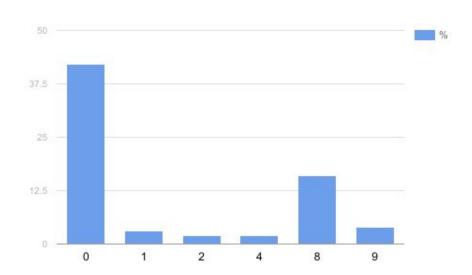

#### 7.Mark, from 0 to 10, the escalation of the problem (isolation of your colleagues):