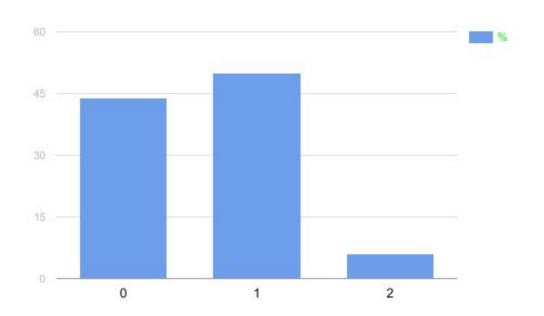

### **PROJECT:**

### "TOGETHER BETTER-JOIN US!"



The questionnaire for students
May 2017











#### 1. Do you like going to school?



## 2.Do you feel lonely, rejected, not accepted by your colleagues at school?



3. How do you imagine your future? Mark on the scale from 0 to 10, given that the higher the note, the better and more interesting the future will be.



## 4. How would you assess your knowledge about the partner countries?



# 5. How would you assess your relations with the colleagues from the other countries?



# 6. How would you assess your information and communication technology skills?



#### 7.Mark, from 0 to 10, the escalation of the problem (isolation of your colleagues):



#### CONCLUSION

100% pupils think that the school situation has improved in terms of social exclusion.

100% pupils feel better at school than before the project started.

#### THANK YOU!