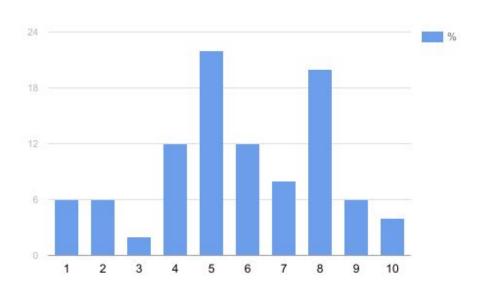

## 2.Do you feel lonely, rejected, not accepted by your colleagues at school?

3. How do you imagine your future? Mark on the scale from 0 to 10, given that the higher the note, the better and more interesting the future will be.