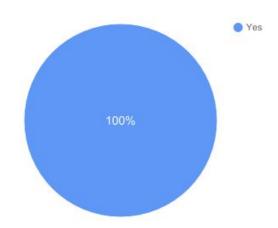

### **PROJECT:**

### "TOGETHER BETTER-JOIN US!"



The questionnaire for students
May 2017











#### 1. Do you like going to school?



## 2.Do you feel lonely, rejected, not accepted by your colleagues at school?



3. How do you imagine your future? Mark on the scale from 0 to 10, given that the higher the note, the better and more interesting the future will be.



## 4. How would you assess your knowledge about the partner countries?



# 5. How would you assess your relations with the colleagues from the other countries?



# 6. How would you assess your information and communication technology skills?



#### 7.Mark, from 0 to 10, the escalation of the problem (isolation of your colleagues):



#### CONCLUSION

100% pupils think that the school situation has improved in terms of social exclusion.

100% pupils feel better at school than before the project started.

#### THANK YOU!