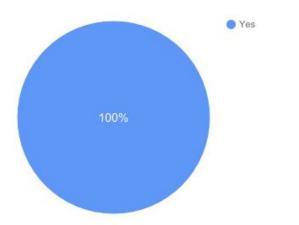

### **PROJECT: "TOGETHER BETTER-JOIN US!"** The questionnaire for parents **May 2017 Kohtla-Järve Kindergarten Tareke**









#### **1. Does your child like going to school?**



### 2. Does your child feel at school alone, rejected, not accepted by friends, colleagues? (Please tick the one that applies the most)



3. Please mark on a scale of 0 to 10, as you imagine the future of your child, assuming that the higher the note, the better and more interesting future.



4. How do you assess the skills of your child(ren) in the field of information technology and communication?



# Please rate on a scale of 0 to 10 the severity of the problem of isolation your child in the school:



### What is your opinion about your children's participation in European projects (including-trips):





# 30% parents think that the school situation has improved in terms of social exclusion

#### THANK YOU!