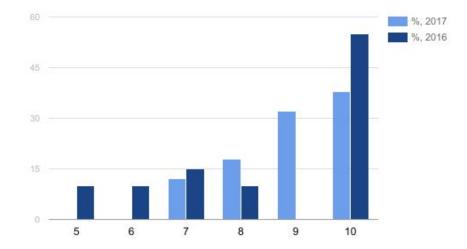

### 2. Does your child feel at school alone, rejected, not accepted by friends, colleagues? (Please tick the one that applies the most)

3. Please mark on a scale of 0 to 10, as you imagine the future of your child, assuming that the higher the note, the better and more interesting future.