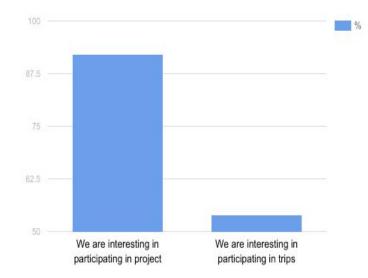

### What is your opinion about your children's participation in European projects (including-trips):