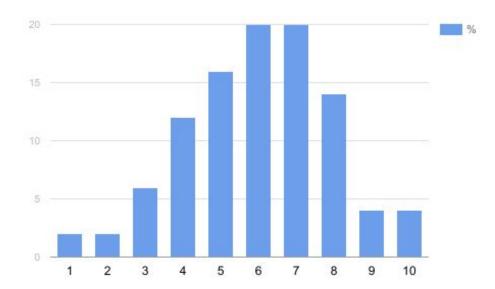

4. How do you assess the skills of your child(ren) in the field of information technology and communication?