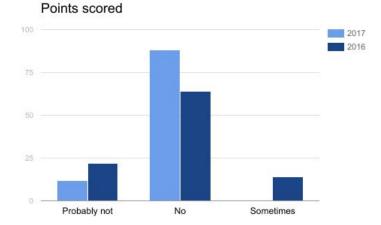

# Please rate on a scale of 0 to 10 the severity of the problem of isolation your child in the school: