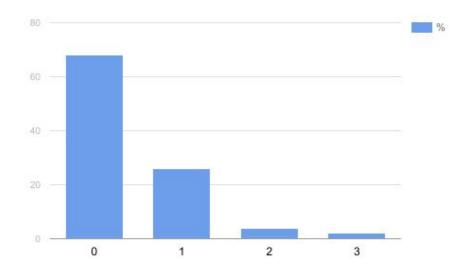

# Please rate on a scale of 0 to 10 the severity of the problem of isolation your child in the school: